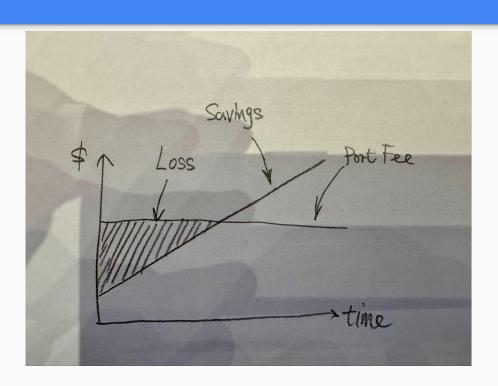

ns Data Communications Limited**

- Service-Based Operator based in Hong Kong.
- Provides web hosting and internet access services.
- Present in 7 data centers in the metropolitan area.
- Administering HKGIX as a not-for-profit project.

### **HKGIX Status Update**

- Started in mid 2024.
- 17 members connected, 3 more pending turn up.
- Available from 9 data centers around town.
- Daily peak traffic around 200Gbps.
- IXP for the poor and small.





## **HKGIX** Philosophy

- Low ping IXP is better IXP.
- Cheaper IXP is better IXP.
- Bring values to members first.

#### **HKGIX Financial Goals**

- Self-sustained. Member payments should cover
  - Power and rack
  - Fibers, waves, and other interconnections
  - Acquisition and upgrade of equipments
- Not there yet

#### **IXP** Economics





## Excess Capacity ⇒ Member Value



## Internet Philanthropists @ HKGIX

- AS138997 shares its excess PNI and IXP capacities with members tagged with lower QoS priority.
- AS17433 provides free 1Gbps IP transit.
- AS216458 offers free 100Mbps egress to China eyeball networks via CMI.

### **HKGIX** Pricing Policy

#### **Connecting from core sites**

- Equinix HK1 / HK2 / HK3
- \$0 port fee
- Free OOB management DIA available upon request
- Traffic level based tiered pricing

| Traffic Level | MRC (USD) |
|---------------|-----------|
| Below 2G      | Free      |
| Above 2G      | \$30.00   |
| Above 4G      | \$60.00   |
| Above 8G      | \$120.00  |
| Above 16G     | \$240.00  |
| Above 32G     | \$480.00  |
| Above 64G     | \$960.00  |

### **HKGIX** Pricing Policy

#### **Connec