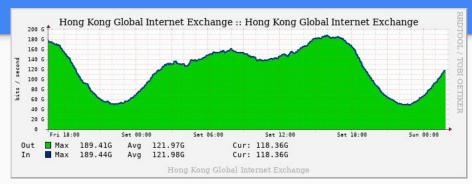

### **HKGIX Status Update**

- Started in mid 2024.
- 17 members connected, 3 more pending turn up.
- Available from 9 data centers around town.
- Daily peak traffic around 200Gbps.
- IXP for the poor and small.