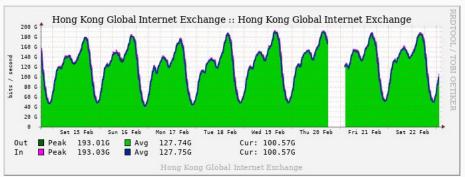

### **HKGIX Status Update**

- Started in mid 2024.
- 17 members connected, 3 more pending turn up.
- Available from 9 data centers around town.
- Daily peak traffic around 200Gbps.
- IXP for the poor and small.