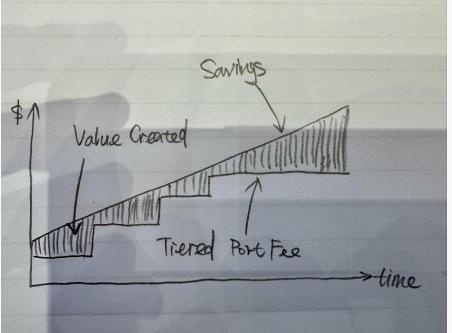

Data Communications Limited**

- Service-Based Operator based in Hong Kong.
- Provides web hosting and internet access services.
- Present in 7 data centers in the metropolitan area.
- Administering HKGIX as a not-for-profit project.

### **HKGIX Status Update**

- Started in mid 2024.
- 17 members connected, 3 more pending turn up.
- Available from 9 data centers around town.
- Daily peak traffic around 200Gbps.
- IXP for the poor and small.





## **HKGIX** Philosophy

- Low ping IXP is better IXP.
- Cheaper IXP is better IXP.
- Bring values to members first.

#### **HKGIX Financial Goals**

- Self-sustained. Member payments should cover
  - Power and rack
  - Fibers, waves, and other interconnections
  - Acquisition and upgrade of equipments
- Not there yet

#### **IXP** Economics





## Excess Capacity ⇒ Member Value



## Internet Philanthropists @ HKGIX

- AS138997 shares its excess PNI and IXP capacities with members tagged with lower QoS priority.
- AS17433 provides free 1Gbps IP transit.
- AS216458 offers free 100Mbps egress to China eyeball networks via CMI.

### **HKGIX** Pricing Policy

#### **Connecting from core sites**

- Equinix HK1 / HK2 / HK3
- \$0 port fee
- Free OOB management DIA available upon request
- Traffic level based tiered pricing

| Traffic Level | MRC (USD) |
|---------------|-----------|
| Below 2G      | Free      |
| Above 2G      | \$30.00   |
| Above 4G      | \$60.00   |
| Above 8G      | \$120.00  |
| Above 16G     | \$240.00  |
| Above 32G     | \$480.00  |
| Above 64G     | \$960.00  |

### **HKGIX** Pricing Policy

#### **Connecti