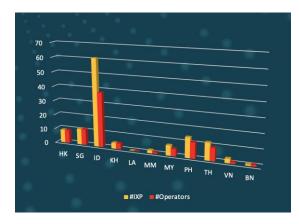

#### **Peering Landscape in Indonesia**

- 1000+ ASN in Jakarta metro market alone
- 20+ IXP (the No 5-x only average a number of 11 participants) 500+ MW of DC deployments in the makes Only approx. 10 int'l OTT/CDN based in JKT as of today