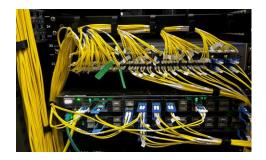

#### **DE-CIX INDONESIA Overview**

Management Network / OOB

Passive Patching, Riser & MMR precabling Production

60 x 1/10GE Ports on Nokia Satellites

48 x 100/400GE on Nokia